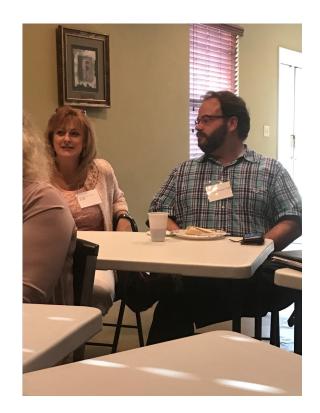

Betty Ann Lewis and Steven Hall (bottom right) enjoy the presentation. Chapter members (bottom left) listen to a presentation on how to be a fearless leader.